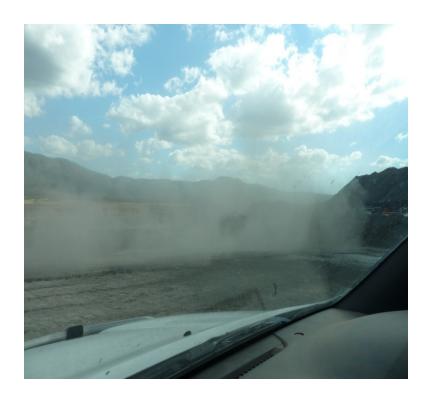

## **Dust**

- We are aware of community concern about mining dust, particularly from haul roads and dust generated in adverse conditions.
- In the 2013-2014 year the Singleton office conducted:
  - 60 surveillance trips for mine generated dust
  - 118 mine inspections, most for dust.

# **Dust**

- Dust generation should not be above the height of the tray.
- Mining operations need to adapt to weather conditions.