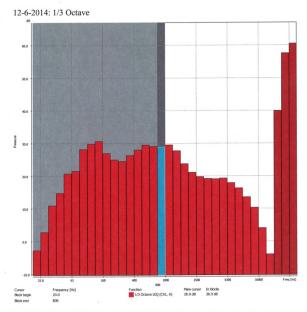

# **Noise**

- Largest source of complaint in the Hunter Valley
- Compliance assessment is conducted monthly by independent consultants
- It is assessed over a 15 minute period.
- For a breach of Approval the elevated level needs to be sustained.

Main results for sound Low pass, 630Hz, 38.4dB, 1000Hz 38.9dB

| Day<br>d/MM |          | Profile Filter<br>h:mm:ss tt | Dete    | ctor   | Elapse | ed time<br>hh:mm:ss | Units<br>% | LEQ  |
|-------------|----------|------------------------------|---------|--------|--------|---------------------|------------|------|
| 12/06/      | 2014     | 20:28:24                     | P1      | Α      | Fast   | 00:15:00            | dB         | 39.9 |
| 12/06/      | 2014     | 20:28:24                     | P2      | C      | Fast   | 00:15:00            | dB         | 57.5 |
| 12/06/      | 2014     | 20:28:24                     | P3      | Z      | Fast   | 00:15:00            | dB         | 60.5 |
| Light       | cloud st | ill night. No of             | ther no | oises. |        |                     |            |      |

One truck at 10 min and one car shortly after.