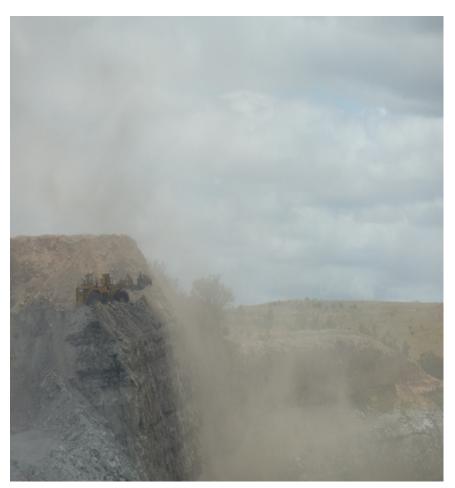

## **Dust**

- We are aware of community concern about mining dust, particularly from haul roads and dust generated in adverse conditions.
- In the 2013-2014 year the Singleton office conducted:
  - 60 surveillance trips for mine generated dust
  - 118 mine inspections, most for dust.

# **Dust**

- Dust generation should not be above the height of the tray.
- Mining operations need to adapt to weather conditions.