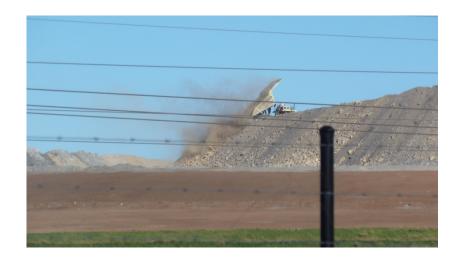

## **Dust**

- We are aware of community concern about mining dust, particularly from haul roads and dust generated in adverse conditions.
- In the 2013-2014 year the Singleton office conducted:
  - 60 surveillance trips for mine generated dust
  - 118 mine inspections, most for dust.

# **Dust**

- Dust generation should not be above the height of the tray.
- Mining operations need to adapt to weather conditions.