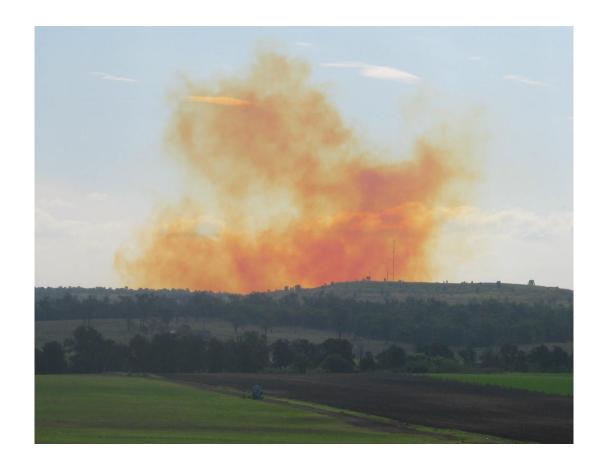

## **Blast Fume**

- In response to community concern regarding blast fume, in 2012 mines were required to provide the Department with a blast Fume Strategy.
- The purpose of this Strategy was to require the mines to better consider the risk and management of post blast fume in their blasting practices.

# **Blast Fume Statistics**

#### 2013 Blast data:

- 2652 blasts in Hunter Valley
- 73% of blasts No fume
- 98% of blasts Less than a level 2 (level 2 is relatively insignificant fume)
- Two blasts that rated 5 (highest fume level)